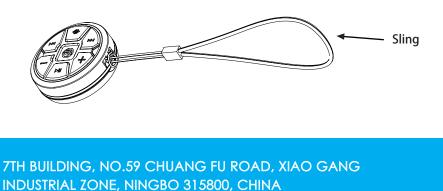

tap ">" to switch between Bluetooth **VOLUME UP VOLUME DOWN** Push once and Aux modes Push once 6.LED low battery indicator (Green), operation **TOGGLE AUX PLAY/PAUSE** /BLUETOOTH<sup>®</sup>MODES Push once indicator (Blue) & charging indicator (Red). Push 2X

Battery Charging

Open the cover at back of the unit, you will see the micro USB charging port. Plug in any micro USB cable to charge the battery, the red LED stays on. When it is fully charged, the red LED stays off.

## Steering Wheel/Bar Mount

Snap the unit into the plastic adaptor. Using the included rubber band for steering wheel & bar mounting, hold the rubber against the steering wheel. Wrap it around, then hook it up.





Cover

**Charging Port** 

## Sling

Use the included sling to carry this waterproof remote control.