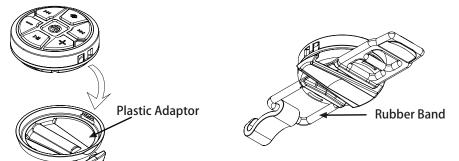

## Steering Wheel/Bar Mount

Snap the unit into the plastic adaptor. Using the included rubber band for steering wheel & bar mounting, hold the rubber against the steering wheel. Wrap it around, then hook it up.