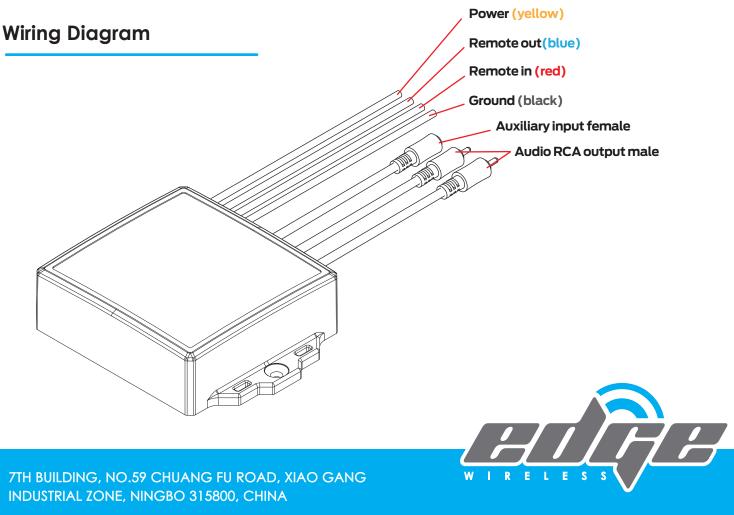

**3.** When successfully connected, the Blue LED on the BTR-18 will stop blinking and remain lit. A single beep will be heard through the connected audio system.

4. Connecting the blue wire (remote out) to the amplifier (remote in) to turn the amplifier on/off.

5. The BTR-18 will remember the last device that was connected to it and reconnect with it auto-

matically. When a connected streaming device is out of range for more than one minute, the

BTR-18 will automatically disconnect this device and return to pairing mode (LED will blink).

6. The BTR-18 can be installed out of sight, as it has a waterproof wireless remote to be used with.